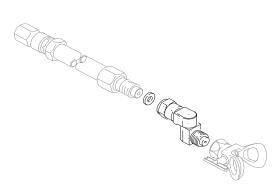

### Part No. 246297

7250 psi (50 MPa, 500 bar)

For use on any Graco high pressure gun or extension and with RAC® HD DripLess™ Tip Guard or a Standard flat tip guard.

Read warnings and instructions in your gun manual.

# Installation

- 1. **Do not install a spray tip yet.** Install the adapter on the gun. Be sure gaskets are in place.
- 2. Flush and prime spray system.
- 3. Follow PRP in your pump or sprayer manual. If not available, follow PRP in this manual.
- 4. Install spray tip.
- 5. Turn adapter to any desired position within 180°. Do not use any tools.
- 6. Refer to your separate gun instruction manual for operating and tip cleaning instructions.